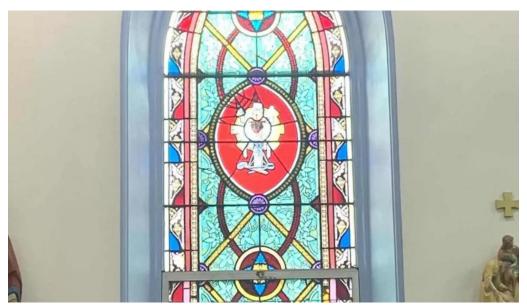

#### A Beautiful and Historic Space

Visitors often comment on the stunning beauty of the church. The interior boasts traditional decorations that harken back to the days of childhood for many parishioners, reminding them of the warmth and familiarity of their earlier experiences in similar churches. The Pastor and parishioners have worked diligently to maintain and improve the physical aspects of the church, creating a neat and inviting environment. Many attendees appreciate the beautiful music during Mass, led by talented cantors whose voices enhance the spiritual experience.