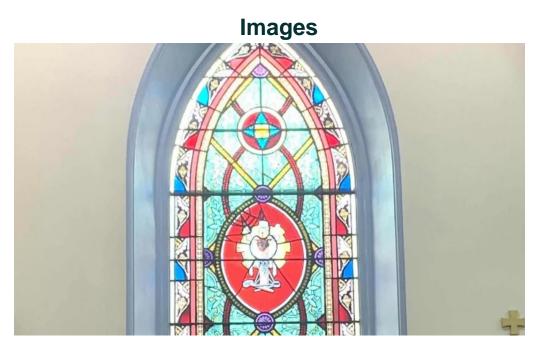

#### A Beautiful and Historic Space

Visitors often comment on the stunning beauty of the church. The interior boasts traditional decorations that harken back to the days of childhood for many parishioners, reminding them of the warmth and familiarity of their earlier experiences in similar churches. The Pastor and parishioners have worked diligently to maintain and improve the physical aspects of the church, creating a neat and inviting environment. Many attendees appreciate the beautiful music during Mass, led by talented cantors whose voices enhance the spiritual experience.