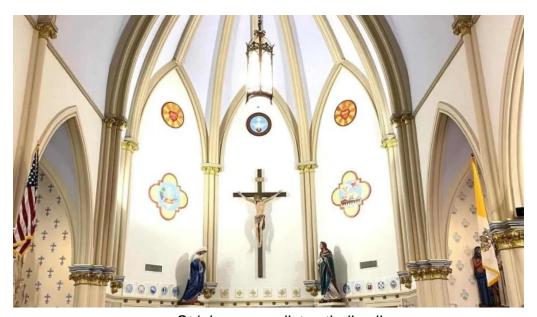

#### A Beautiful and Historic Space

Visitors often comment on the stunning beauty of the church. The interior boasts traditional decorations that harken back to the days of childhood for many parishioners, reminding them of the warmth and familiarity of their earlier experiences in similar churches. The Pastor and parishioners have worked diligently to maintain and improve the physical aspects of the church, creating a neat and inviting environment. Many attendees appreciate the beautiful music during Mass, led by talented cantors whose voices enhance the spiritual experience.