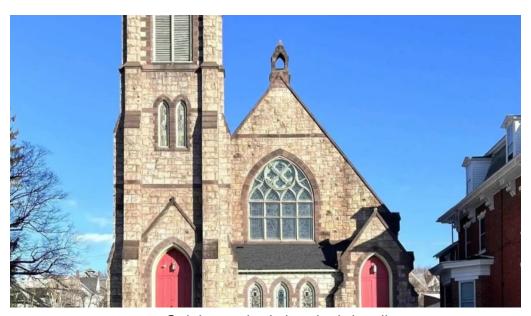

## Welcome to St John's United Church of Christ in Bellefonte, Pennsylvania

St John's United Church of Christ is a historic and welcoming place of worship located in the heart of Bellefonte, Pennsylvania. Known for its beautiful architecture and warm community atmosphere, this church offers more than just spiritual services; it provides an inclusive environment for everyone.

#### A Historic Gem in Bellefonte

Beyond its accessibility and welcoming atmosphere, St John's United Church of Christ stands as a \*\*beautiful\*\* and historic landmark in Bellefonte. The church's rich history is reflected in its architecture and the stories shared by long-time members. It serves not only as a place of worship but also as a reminder of the community's collective journey. In conclusion, St John's United Church of Christ is a perfect blend of accessibility, warmth, and historical significance, making it a must-visit for anyone in Bellefonte.