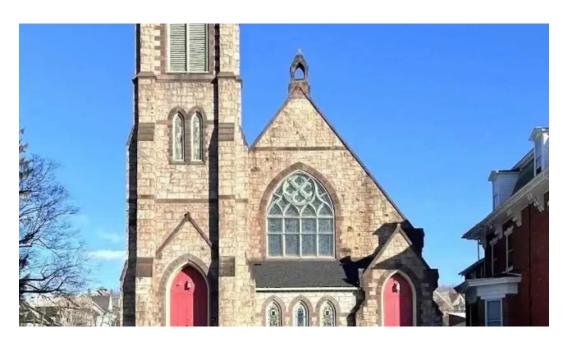

## Welcome to St John's United Church of Christ in Bellefonte, Pennsylvania

St John's United Church of Christ is a historic and welcoming place of worship located in the heart of Bellefonte, Pennsylvania. Known for its beautiful architecture and warm community atmosphere, this church offers more than just spiritual services; it provides an inclusive environment for everyone.

#### A Historic Gem in Bellefonte

Beyond its accessibility and welcoming atmosphere, St John's United Church of Christ stands as a \*\*beautiful\*\* and historic landmark in Bellefonte. The church's rich history is reflected in its architecture and the stories shared by long-time members. It serves not only as a place of worship but also as a reminder of the community's collective journey. In conclusion, St John's United Church of Christ is a perfect blend of accessibility, warmth, and historical significance, making it a must-visit for anyone in Bellefonte.